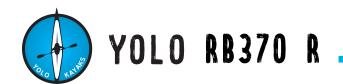

Yolo RB370 R is a rescue boat manufactured in India in one piece with a high grade polyethene plastic through rotational molding process. It is ideal for disaster management operations.