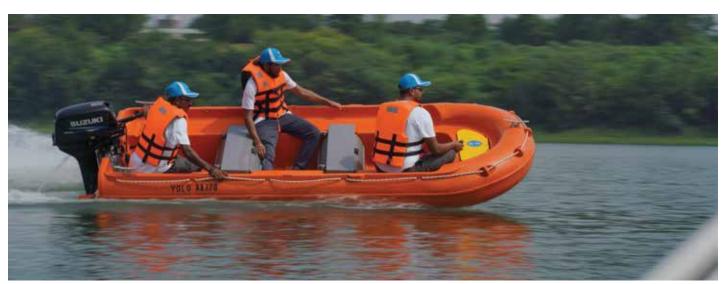

Yolo RB370 R is a rescue boat manufactured in India in one piece with a high grade polyethene plastic through rotational molding process. It is ideal for disaster management operations.