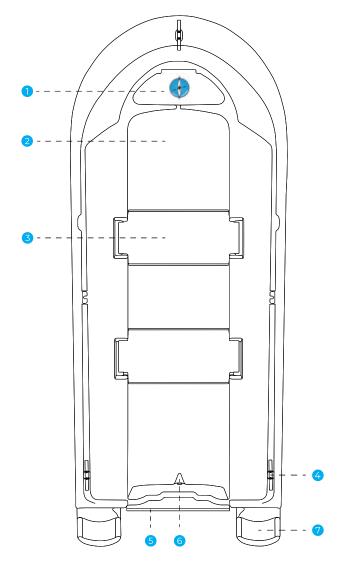

## FEATURES

- 1 Front Storage
- 2 Anti-Slip Floor
- **3** Seats with Storage x2
- 4 Cleats x3
- 5 Transom\*
- 6 Scupper Plug
- 7 Rear Step
- 8 All-Around Rope Hand Rails
- 9 Towing Eye x1 Available w/ PU fill Available w/out PU fill