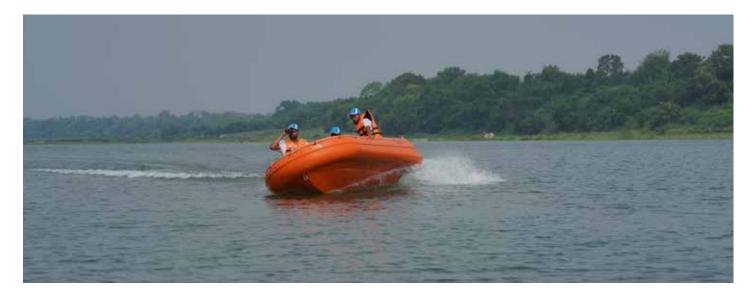

Yolo RB370 R is a rescue boat manufactured in India in one piece with a high grade polyethene plastic through rotational molding process. It is ideal for disaster management operations.