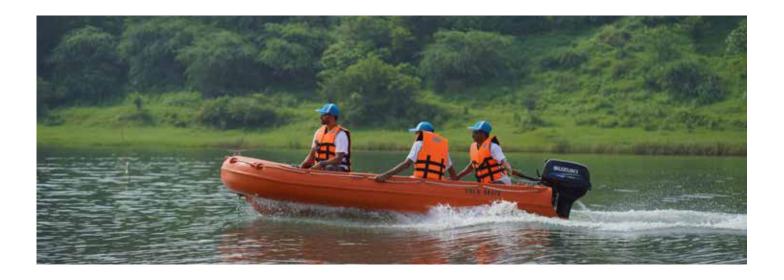

Yolo RB370 R is a rescue boat manufactured in India in one piece with a high grade polyethene plastic through rotational molding process. It is ideal for disaster management operations.